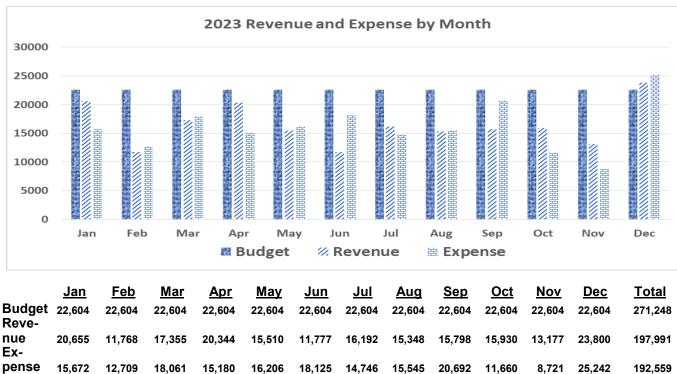

## Treasurer's Report Summary Information

As of Dec 31, 2023

|                                                                                                                  | 2023 Budget | <u>Dec 2023</u>                    | <u>Year to Date</u>                |
|------------------------------------------------------------------------------------------------------------------|-------------|------------------------------------|------------------------------------|
| Budget Receipts<br>Budget Payments<br>net increase (decrease)                                                    | 271,247     | 23,800<br><u>25,242</u><br>(1,442) | 197,991<br><u>192,559</u><br>5,432 |
| non-Budget Receipts<br>non-Budget Payments<br>net increase (decrease)                                            |             | 1,315<br><u>20</u><br>1,295        | 6,041<br><u>11,153</u><br>(5,112)  |
| 2023 net cash increase (decrease)                                                                                |             | (147)                              | 320                                |
| notes:<br>Included in the December receipts:<br>Undesignated Memorials<br>Designated Memorials<br>Endowment Fund |             | 150<br>1,145<br>20                 |                                    |
| December non-budget payments:<br>Endowment Fund                                                                  |             | 20                                 |                                    |